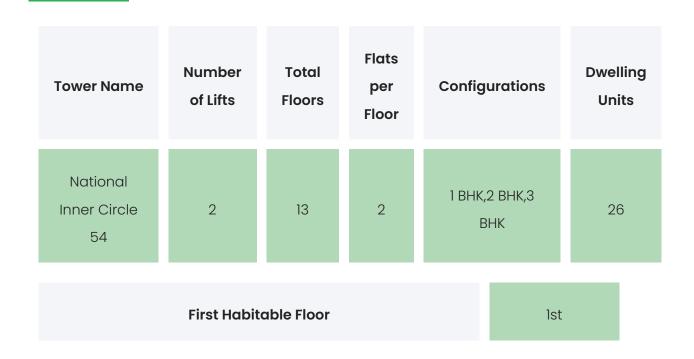

----------|-----------|------------------|
| NA                | NA        | NA               |
|                   |           |                  |

### PROJECT & AMENITIES

| Time Line                     | Size      | Typography        |
|-------------------------------|-----------|-------------------|
| Completed on 31st March, 2023 | 0.12 Acre | 1 ВНК,2 ВНК,3 ВНК |

#### **Project Amenities**

| Sports                 | Jogging Track,Kids Play Area,Gymnasium |
|------------------------|----------------------------------------|
| Leisure                | Senior Citizen Zone,Sit-out Area       |
| Business & Hospitality | NA                                     |
| Eco Friendly Features  | Rain Water Harvesting                  |

#### NATIONAL INNER CIRCLE

54

### **BUILDING LAYOUT**



#### Services & Safety

- **Security :** Society Office,Security System / CCTV,Intercom Facility,Video Door Phone,MyGate / Security Apps
- Fire Safety : CNG / LPG Gas Leak Detector
- **Sanitation :** The surrounding area is clean. No presence of nalas /slums /gutters /sewers
- Vertical Transportation : High Speed Elevators

NATIONAL INNER CIRCLE

### FLAT INTERIORS

Configuration

**RERA Carpet Range** 

| 1 ВНК                        | 426 sqft                                                                  |                               |
|------------------------------|---------------------------------------------------------------------------|-------------------------------|
| 2 BHK                        | 797 sqft                                                                  |